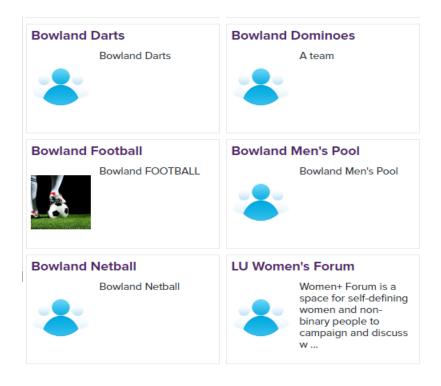

This will then show the different sports

For example Bowland would see

Select the sport you wish to join

This will appear on the screen

## LANCASTER UNIVERSITY STUDENTS' UNION

Click Join This Group and log in using University log in

Select the team you wish to register as a player.

You will receive and email telling you that you have requested to join the team